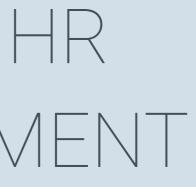

#### Shift planning Needs-based and staff-oriented

- Different planning levels (e.g. preliminary plan, target plan, actual plan)
- Freely definable planning periods
- Flexible roster layouts
- Option to approve, specify and complete (also by staff member and day)
- Individual shift patterns/frameworks for each member of staff
- Recording of preferred shifts
- Can depict multiple shifts per member of staff/day •
- Quick change function
- Possibility to plan shifts over multiple days •
- · Automatic checking of statutory regulations and custom policies helps you plan
- Qualitative, quantitative and up-to-the-minute staffing checks
- Position plan with overview of vacant, filled and • over-filled positions
- Helps you to search for substitutes by showing free and suitable staff members
- Convenient holiday and absence management with • direct link to roster
- Simulation of 'what if' scenarios without affecting the real plans

Freely configurable content in master data view

Target shift plan with up-to-the-minute checks for optimum staff planning