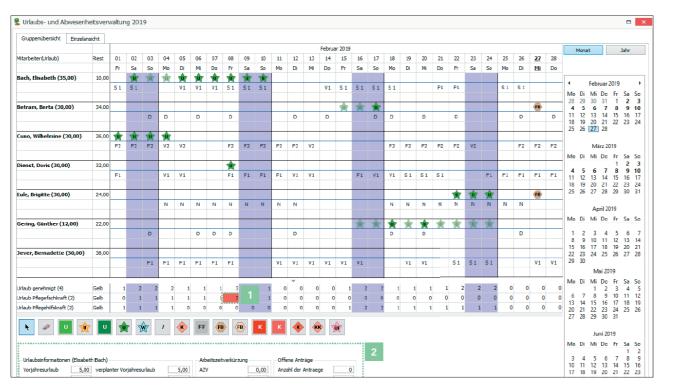

#### Shift planning Needs-based and staff-oriented

- Different planning levels (e.g. preliminary plan, target plan, actual plan)
- Freely definable planning periods
- Flexible roster layouts
- Option to approve, specify and complete (also by staff member and day)
- Individual shift patterns/frameworks for each member of staff
- Recording of preferred shifts
- Can depict multiple shifts per member of staff/day •
- Quick change function
- Possibility to plan shifts over multiple days •
- · Automatic checking of statutory regulations and custom policies helps you plan
- Qualitative, quantitative and up-to-the-minute staffing checks
- Position plan with overview of vacant, filled and • over-filled positions
- Helps you to search for substitutes by showing free and suitable staff members
- Convenient holiday and absence management with • direct link to roster
- Simulation of 'what if' scenarios without affecting the real plans

# **VIVENDI<sup>®</sup> PEP – Basic functions**

Simple workflows – Paperless – From applicant to employee

Shift plans are expected to contain all necessary information, save costs and time, present complex working time models in a transparent manner and also be easy to use. That's where VIVENDI® PEP comes into its own – it takes complex things and automates them, making them understandable and presenting them clearly and intelligently. The shift planner simply plans, and the system alerts you automatically about labour law limitations or over- or under-planning, including employee qualification. That's how our shift plan works.